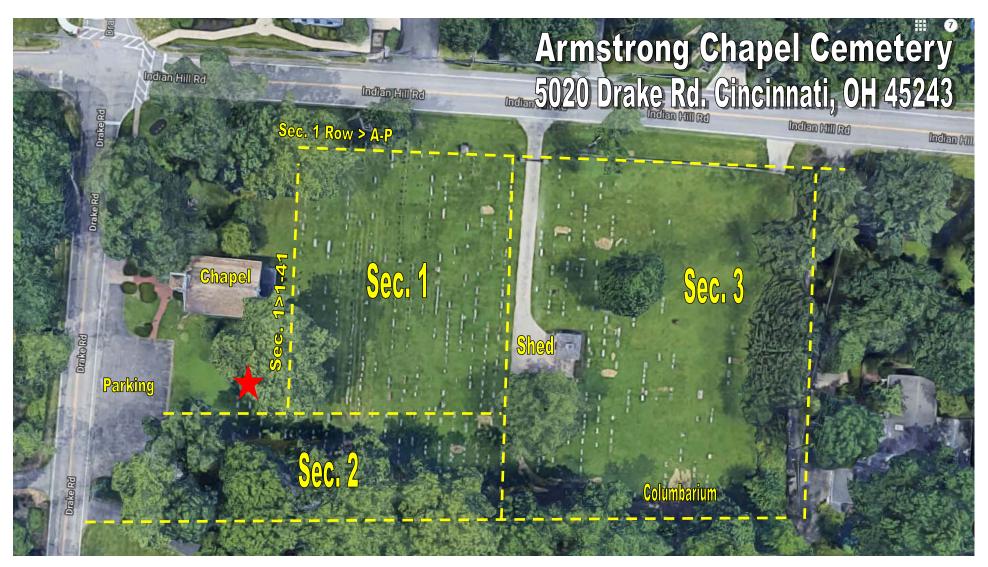

## **Aerial Map of Armstrong Cemetery:**

- Map is not to scale. Lines are for guidance when locating a specific grave.
- Some sections include graves under the trees shown in this view.
- Sections 1 & 2 are full and section 3 has available plots as does the columbarium.
- The Cemetery driveway off of Indian Hill Rd has a locked gate. Stop in the church office during office hours to obtain a key for entry as needed. Visitor vehicles of any kind are only permitted on the paved driveway.
- Many of the historical graves of the Armstrong Family are located in the area indicated by the red star and pictured under the tree.
- Contact the Cemetery Manager or the church office for further assistance locating a grave. (513-561-4220)